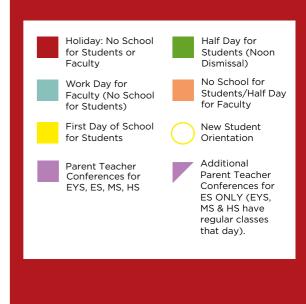

**NOTE:** Middle School and High School students will be dismissed early at 2:30pm every Wednesday.

July 20: Dept. Chairs, Grade, and Subject Leaders Orientation

July 21-22 & 25-26: Training days for faculty July 25-26: New Student Orientation July 27: First Day of School for All Students Aug 15: Assumption Day (No School) Sept 16: Half day for students (Noon Dismissal) Sept 19-23: Dieciocho Holiday (No School) Oct 10: Encuentro de los Dos Mundos (No School) Oct 31: Evangelic/Protestant Holiday (No School) October 7 & 11-12: Parent-Teacher Conferences are No School days and may vary by division Nov 1: All Saints Day (No School) Nov 24: No School Students/Half Day Faculty & Staff Nov 25: No School for Students or Faculty & Staff Dec 8: Immaculate Conception Day (No School) Dec 15: Last Day for Students Dec 16: Last Day for Faculty

Dec 16-Feb 12 : Summer Vacation for Students

- Feb 8-10: Training Days for Faculty
- Feb 13: First Day for Students
- April 6-7: Easter Holiday (No School)
- April 10-12: Parent-Teacher Conferences are No School days and may vary by division
- May 1: Labor Day (No School)
- June 15: Last School Day for Students
- June 16: Last Work Day for Faculty
- June 16 : Winter Vacation Begins for Students